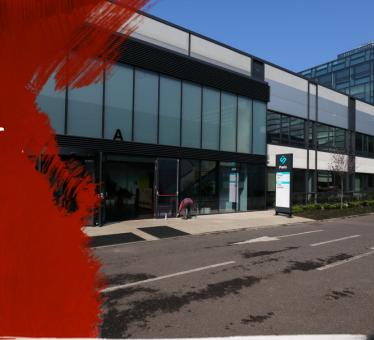

### Sema Office - Paris Building

Bucharest, Sector 6, 319 Splaiul Independentei

#### **Building information**

| Building status      | Existing     |
|----------------------|--------------|
| Year of construction | 2017         |
| Parking ratio        | To be agreed |
| Total building area  | 10 077 sq m  |